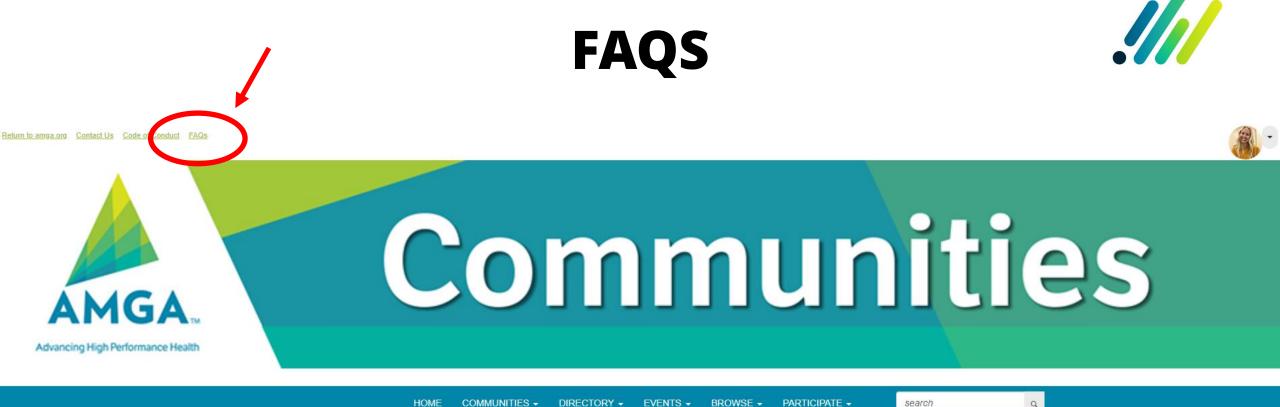

#### GROUP EMR VENDOR

Add group emr vendor

Edit and personalize your profile by adding a profile picture and bio

You may also link social media accounts, share interests, career history, and more

Need help navigating the Community Page? Frequently asked questions can be found in the upper left-hand side of the homepage