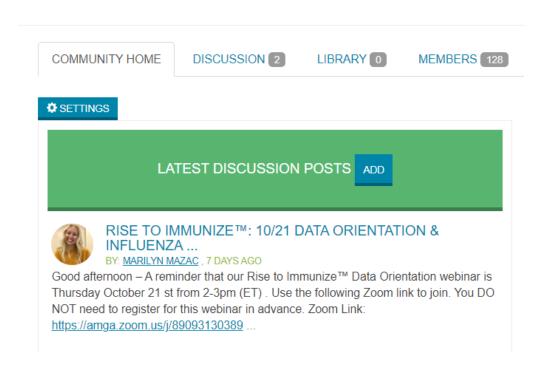

## **Discussion Posts**

See latest discussion posts and add your own

When you post on the Discussion Board, fellow Rise to Immunize™ participants will get a notice. Anyone can reply to a discussion post.

## **Discussion Posts**

#### Use the Discussion Board to:

- Ask fellow participants questions
  - EMR/EHR problems, troubleshoot data errors, patient marketing questions, organizational policies, and more
- Share ideas, successes, and advice