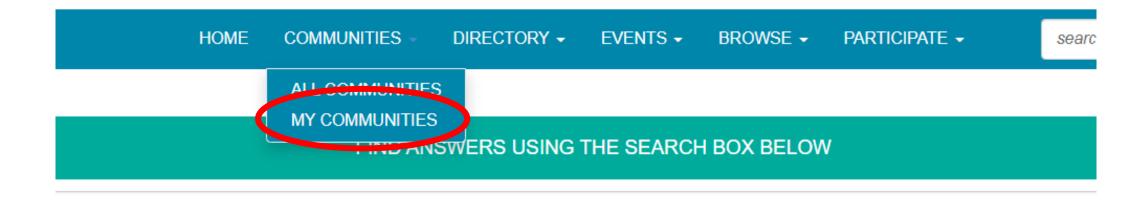

Forgot username or password?

No problem, click

"forgot your username or password" to retrieve them

To find the Rise to Immunize™

Community, click on

"Communities", then "My

Communities"