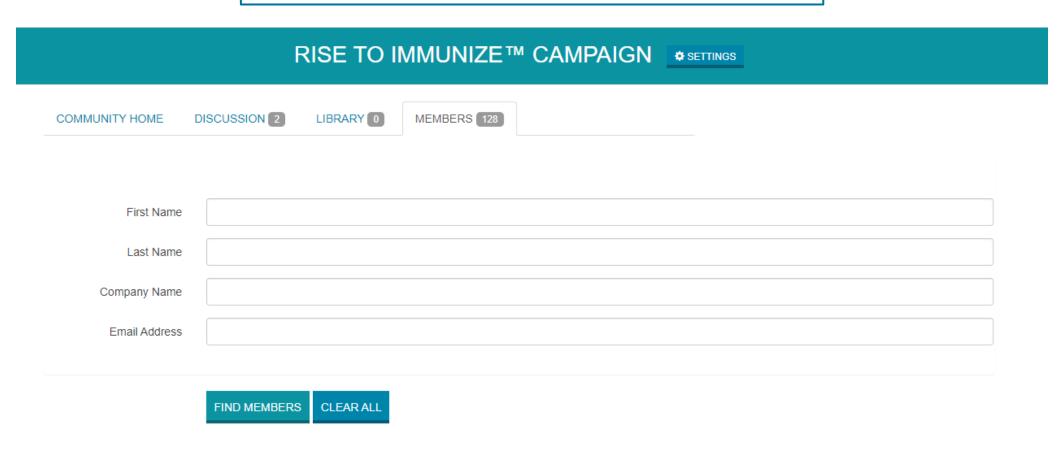

password?

No problem, click

"forgot your username or password" to retrieve them





To find the Rise to Immunize™

Community, click on

"Communities", then "My

Communities"



## **Rise to Immunize™ Community**



Click "Rise to Immunize™ Campaign"



## **Discussion Posts**

See latest discussion posts and add your own





When you post on the Discussion Board, fellow Rise to Immunize™ participants will get a notice. Anyone can reply to a discussion post.

## **Discussion Posts**

#### Use the Discussion Board to:

- Ask fellow participants questions
  - EMR/EHR problems, troubleshoot data errors, patient marketing questions, organizational policies, and more
- Share ideas, successes, and advice









## **Members**

# Search for and see your fellow **Rise to Immunize**™ members



# Library

#### RISE TO IMMUNIZE™ CAMPAIGN

COMMUNITY HOME

DISCUSSION 2



MEMBERS 134

Create a Library Entry This Library has no recent entries. Add a file or multimedia through a new Library Entry.

**CREATE A LIBRARY ENTRY** 

## View library of attached documents

Resources will be added to the library throughout the campaign!





Take some time to personalize your AMGA Communities profile

Click the icon in upper right corner to see profile

## **Personalize**



ACTIONS -



#### SOCIAL LINKS

Link to other social media accounts

#### CONTACT DETAILS

AMGA mmazac@amga.org

#### MARILYN MAZAC

Coordinator, National Health Campaigns, AMGA

MY PROFILE ▼

MY CONNECTIONS →

MY CONTRIBUTIONS →

MY ACCOUNT →

MY INBOX

BIO

Share information about yourself - your work life and personal