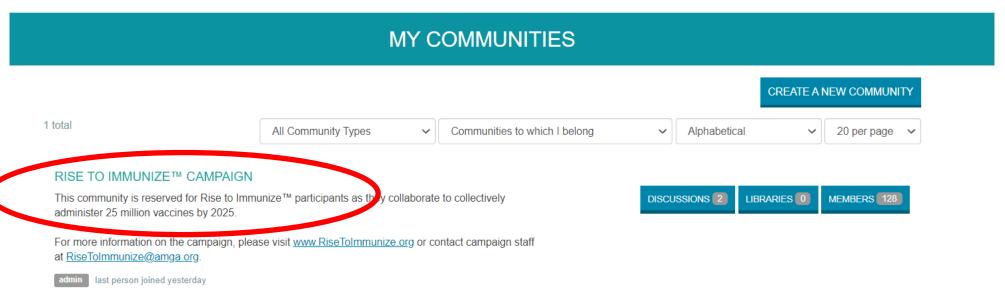

Forgot username or password?

No problem, click

"forgot your username or password" to retrieve them

To find the Rise to Immunize™

Community, click on

"Communities", then "My

Communities"

## **Rise to Immunize™ Community**

Click "Rise to Immunize™ Campaign"