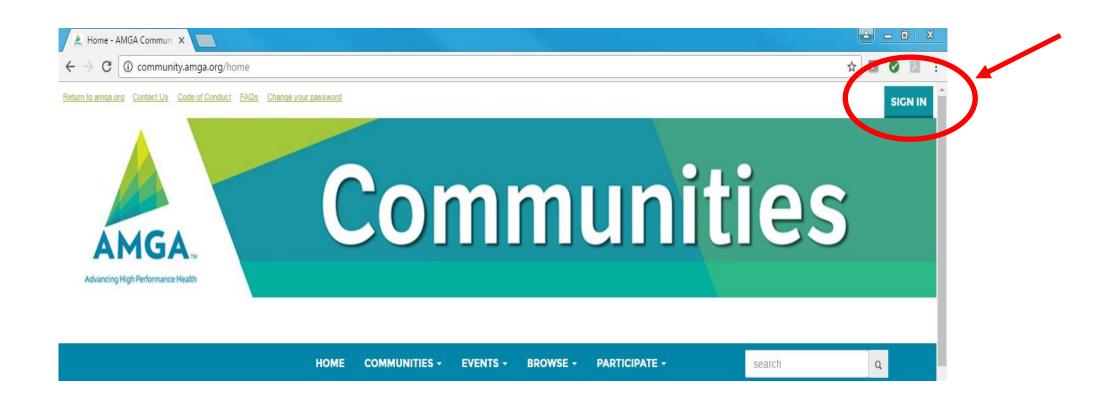

Once you've set your password, you can login and access the Community

Please email RiseToImmunize@amga.org if you experience any issues logging in or have not received the welcome email.

Log in to AMGA Communities at <u>community.amga.org/home</u> using your AMGA credentials

# Login

| CURRENT AND FORMER ACCOUNT HOLDERS                                                                                                                                                                                                                             |  |       |
|----------------------------------------------------------------------------------------------------------------------------------------------------------------------------------------------------------------------------------------------------------------|--|-------|
| If you are a current or former member, or if you have created an account here before, please log in with your username and password. If you do not remember your password, please use the link below or contact customer service and we will reset it for you. |  |       |
| * Username                                                                                                                                                                                                                                                     |  |       |
| * Password                                                                                                                                                                                                                                                     |  |       |
| Remember me next time.                                                                                                                                                                                                                                         |  |       |
|                                                                                                                                                                                                                                                                |  | LOGIN |
| Forgot your username or password?                                                                                                                                                                                                                              |  |       |